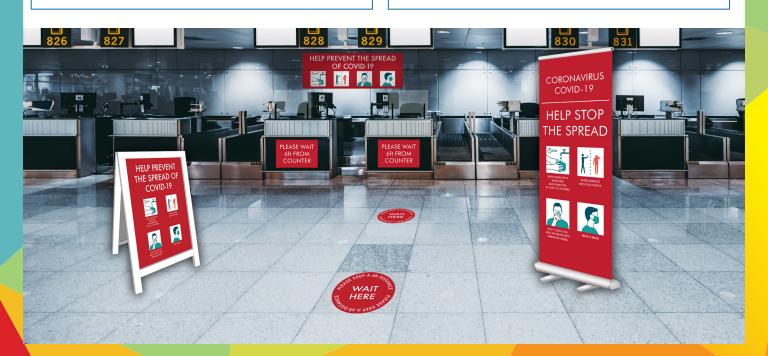

### **EMERGENCY SIGNAGE SOLUTIONS**

#### FLOOR GRAPHICS

Use these for Social Distancing Markers, Wayfinding or for Posting Quick Information Snippets.

#### A FRAME SIGNS & FOAM CORE

Display messaging at ease with A Frame Signage. Easily change or update your message.

#### **BANNERS**

Provide information on your business hours and other relevant information about your business. These can be used indoors or outdoor, and allow for easy installation.