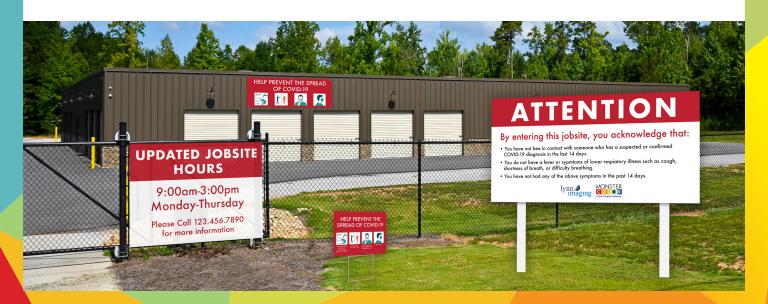

# COVID-19 JOBSITE SIGNAGE

Want an easy way to update your COVID-19 messaging? Consider adding:

# JOBSITE SIGNS

Notify your jobsite on your COVID-19 response.

# CORRUGATED SIGNAGE

Display your messaging at ease on yard signs. This signage is great for outdoor use.

# REQUIRED HEALTH AND WELLNESS POSTERS

Display your messaging that you can easily disinfect with laminated posters. This material allows for you to disinfect with your preferred cleaner.